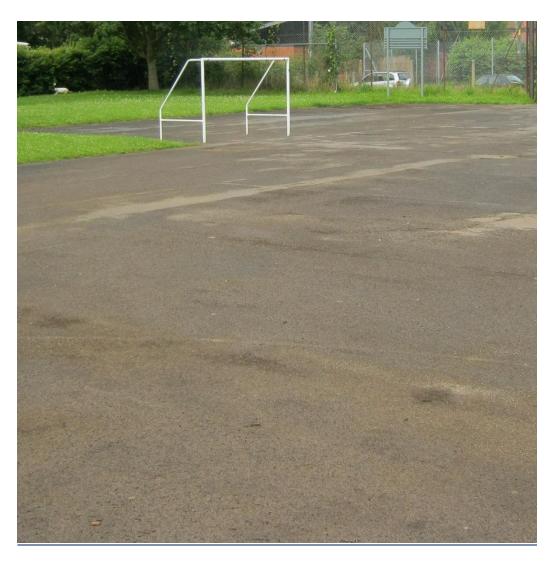

# <u>We Welcome You</u> To The Stonehenge School

















# The front of the School



This is where most students enter the school in the morning and leave at the end of the day, most days there is a teacher on duty here.











# The Main School Reception <u>Area</u>



### The School reception is located by the front entry of the school where there are staff willing to help if you need it.











# <u>New shelter that has been</u> <u>built in 2012</u>



The shelter was put up to remind us of people who have worked at the school who are no longer with us and also to have a peaceful area where students can sit and enjoy some quiet time













# The Lower School Playground



#### This area is monitored by teachers at lunch and break times and only year 7 - 8 are allowed in this area















# **Around the School**









Specialist Schools and Academies Trust







## **Dining Hall**



The dining hall was extended in 2011; this gave more room to move around in. There is a vending machine where you can buy drinks and a pasta king as well as a normal school lunch café which sells sandwiches and hot food













### **Science labs**



This is one of the newest science labs at the school which was built in 2007 and named after one of the science technicians who had worked at the school for a long time. The new science block is named after her - the Rosindell Building











The Stonehenge School Striving for excellence, exceeding expectation