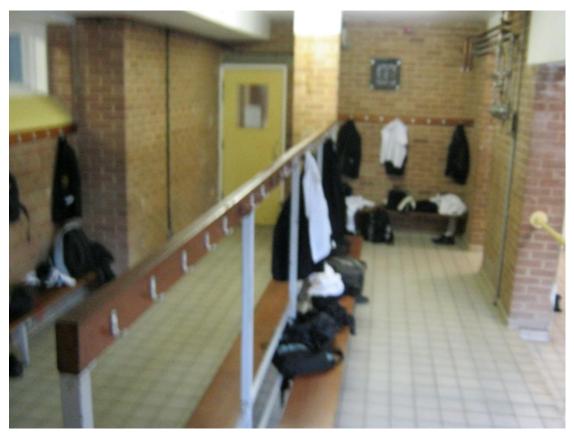

# **PE Changing Room**

Most of the sports we do at the school are inside and outside; some of the sports school does are football, rugby, basketball, tennis, badminton and many more. The changing rooms are locked up so there is no access to the public, and all valuable items you give to the PE teacher who locks them away.