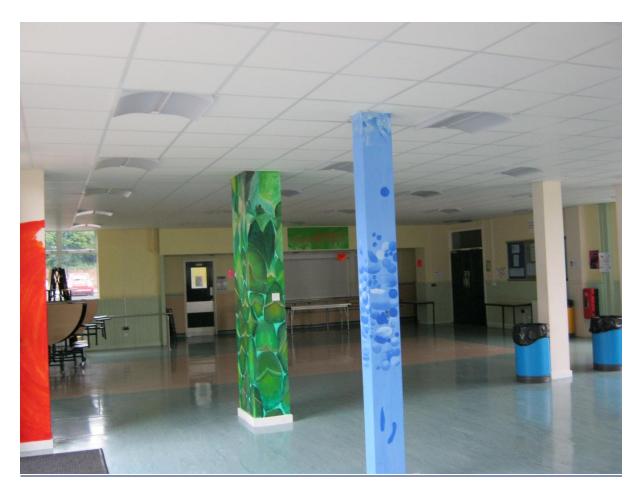

## **Dining Hall**

The dining hall was extended in 2011; this gave more room to move around in. There is a vending machine where you can buy drinks and a pasta king as well as a normal school lunch café which sells sandwiches and hot food