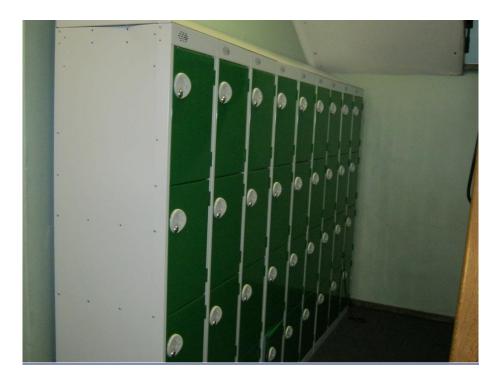

# **PE Changing Room**

Most of the sports we do at the school are inside and outside; some of the sports school does are football, rugby, basketball, tennis, badminton and many more. The changing rooms are locked up so there is no access to the public, and all valuable items you give to the PE teacher who locks them away.

## **Lockers**

The Lockers are dotted around the school and monitored by CCTV. They normally cost around £35; this covers all the time you're in school