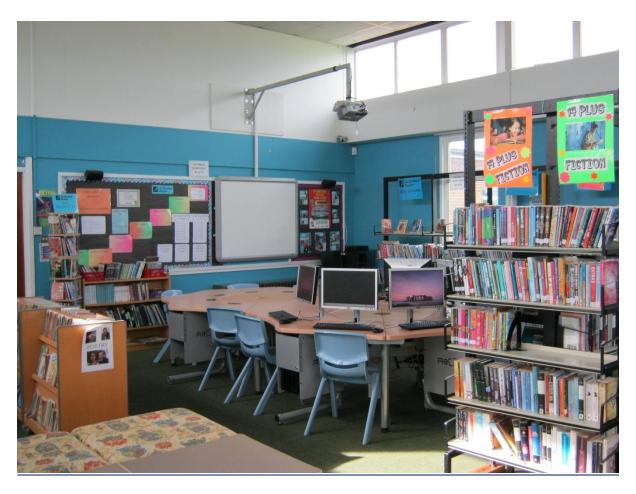

# **The Library**

You can borrow books from the library and it's open at lunch time. Here you can sit reading a book, or go on the computer, as long as you are not noisy