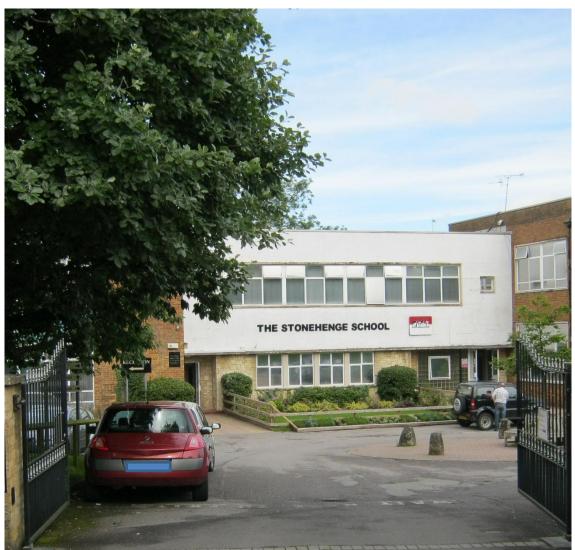

# The front of the School

This is where most students enter the school in the morning and leave at the end of the day, most days there is a teacher on duty here.