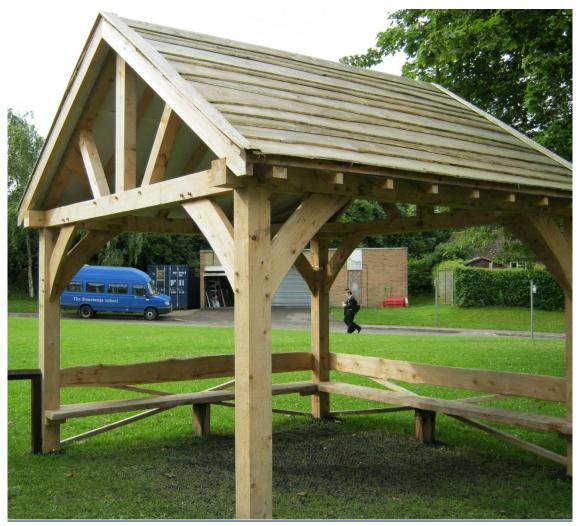

# <u>New shelter that has been</u> <u>built in 2012</u>

The shelter was put up to remind us of people who have worked at the school who are no longer with us and also to have a peaceful area where students can sit and enjoy some quiet time